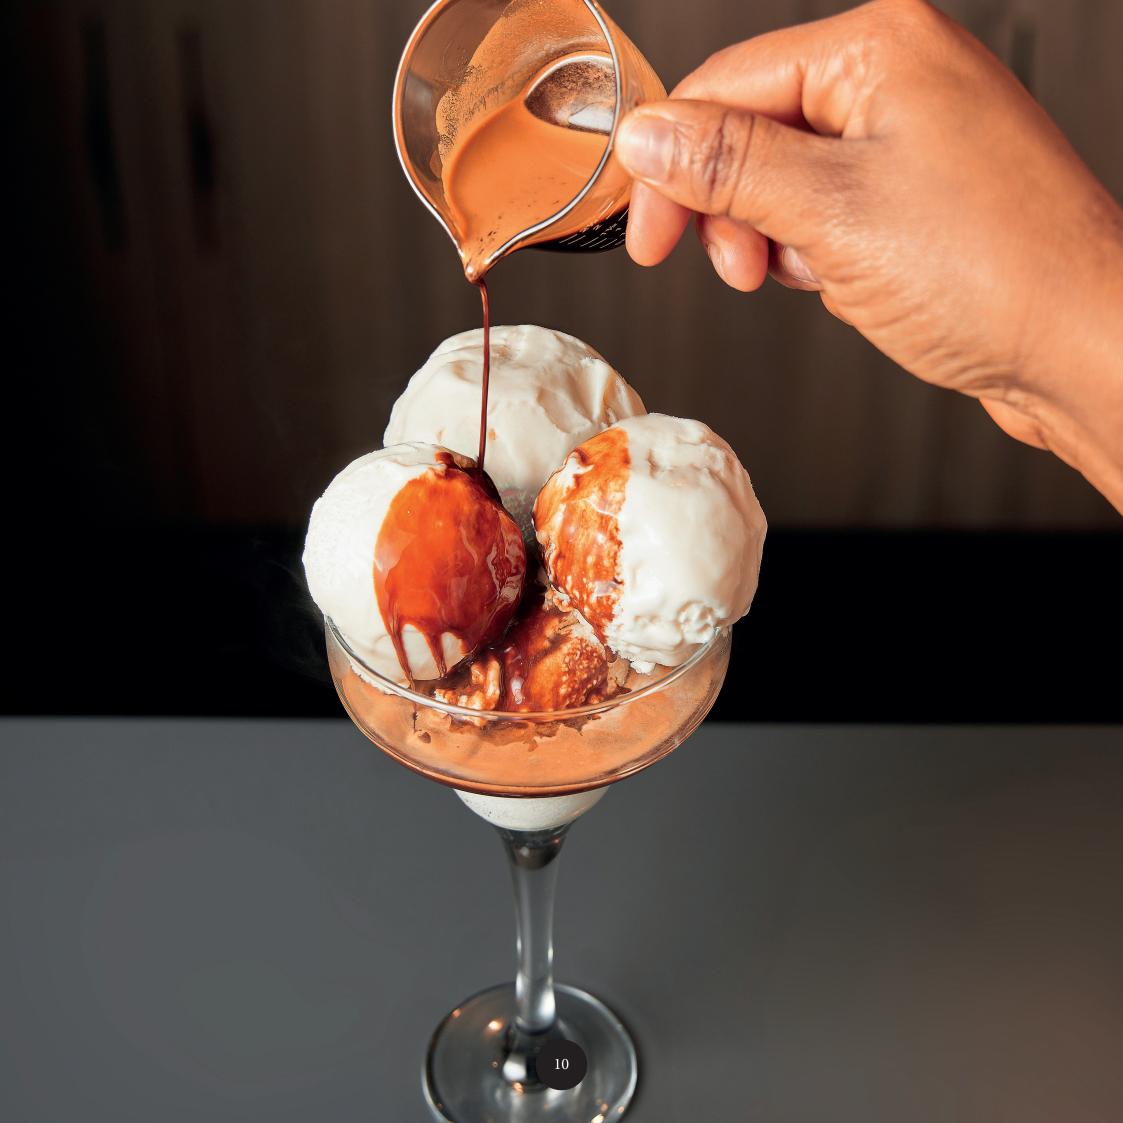

#### \*\*\*Cold

| Affogato<br>(Ice cream, caramel sauce, shot of espresso). | _N13,000        |
|-----------------------------------------------------------|-----------------|
| Frappuccino                                               | <u>N</u> 13,400 |
| Iced Mocha<br>(Chocolate sauce, milk, shot of espresso).  | _N11,100        |
| Iced Latte                                                | _N11,100        |
| Iced Americano                                            | _N6,200         |
| **Non-dairy milk alternatives come at an extra cost       |                 |
| MANUAL BREWING                                            |                 |