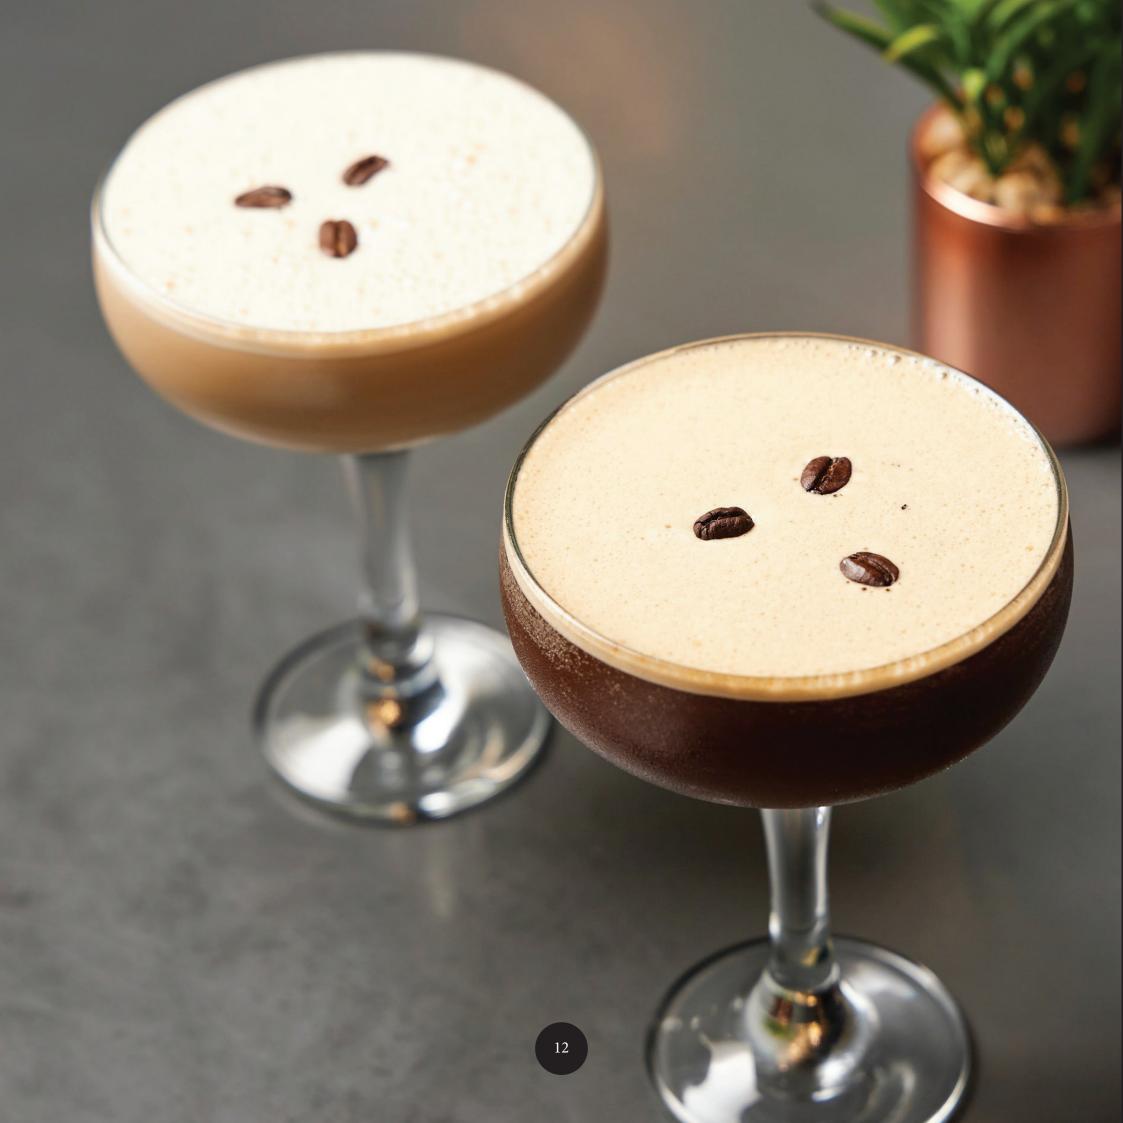

## COCKTAILS

| Amarula don pedro                                  | N7,500 |
|----------------------------------------------------|--------|
| (Vanilla ice cream, irish cream, vodka)            |        |
| Long island iced tea                               | N8,500 |
| (Vodka, gin, triple sec, tequila, rum, coke, lime) |        |
| Flat white martini                                 | N7,000 |
| (Espresso, irish cream, coffe liquor, vodka)       |        |

| Espresso martini                                                                   | N7,000 |
|------------------------------------------------------------------------------------|--------|
| (Espresso, coffee liquor, vodka, syrup)                                            |        |
| Sex on the beach                                                                   | N7,000 |
| (Cranberry juice, orange juice, vodka, rum)                                        |        |
| Tequila sunrise                                                                    | N7,000 |
| (Orange juice, grenadine, tequila)                                                 |        |
| Pina colada                                                                        | N7,000 |
| (Fresh pineapple, pineapple juice, whip cream coconut syrup, rum)                  |        |
| Classic Strawberry Daiquiri                                                        | N7,000 |
| (strawberries, strawberry syrup, lemon juice, sugar syrup,<br>Rum and blended ice) |        |
| Classic Blue Moon Lagoon                                                           | N7,500 |
| (blue curaçao, lemon juice, sugar syrup, soda water, sprite,<br>Rum and ice cubes) |        |