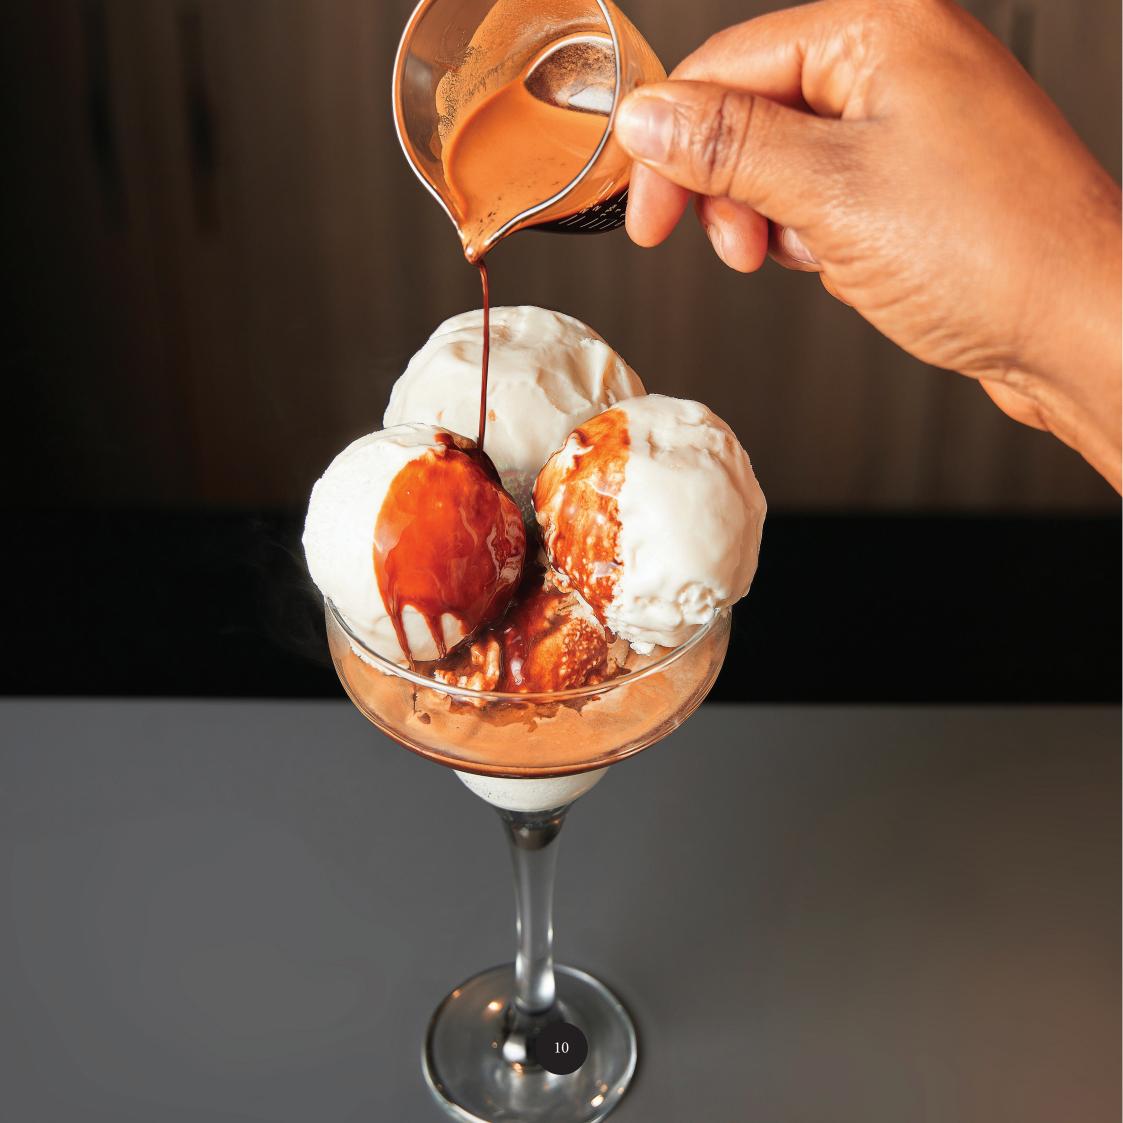

## \*\*\*Hot

| Maishayi golden shot of espresso                       | N3,900  |
|--------------------------------------------------------|---------|
| (Blend of 3 single origin coffee beans)                |         |
| latte                                                  | N3,660  |
| (Shot of espresso, milk, choice of syrup/sauce)        |         |
| Macchiato                                              | N3,300  |
| (Shot of espresso, little milk, choice of syrup/sauce) |         |
| Café mocha                                             | N3,300  |
| (Chocolate sauce, milk, shot of espresso)              |         |
| Chai latte                                             | N3,800  |
| (Chai latte and milk)                                  |         |
| Flat white                                             | N2,820  |
| (Milk, shot of espresso)                               |         |
| Café latte                                             | N2,700  |
| (Milk, shot of espresso)                               |         |
| Cappuccino                                             | N2,700  |
| (Milk, shot of espresso)                               |         |
| Hot Chocolate                                          | N2,700  |
| (Chocolate sauce, milk)                                | 1\2,700 |
| Cortado                                                | N2,500  |
| (Milk, shot of espresso)                               | 1\2,500 |
| Americano                                              | N2,100  |
| (Black coffee)                                         | 1\2,100 |
|                                                        |         |
| *Non-dairy milk alternatives come at an extra cost     |         |
| ***Cold                                                |         |
|                                                        | NIC CCO |
| Affogato                                               | N5,550  |
| (Ice cream, caramel sauce, shot of espresso)           | 375.000 |
| Frappuccino's                                          | N5,000  |
| (Shot of espresso, milk, choice of sauce)              |         |
| Iced Mocha                                             | N3,900  |
| (Shot of espresso, milk, chocolate sauce, ice cubes)   |         |
| Iced latte                                             | N3,900  |
| (Shot of espresso, milk, ice, choice of syrup)         |         |
| Iced Americano                                         | N3,100  |
| (Shot of espresso, water, ice)                         |         |