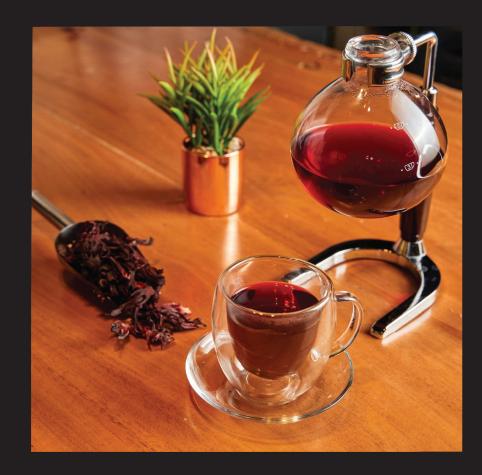

#### TEAS & JUICES

| Zobo brew                | N3,900 |
|--------------------------|--------|
| Lemon & mint Tea         | N3,300 |
| Green Tea                | N2,700 |
| Mint Tea                 | N2,700 |
| Chamomile & other teas   | N2,700 |
| Signature Lemon & Ginger | N2,460 |
| Zobo juice/cup           | N1,860 |
| Fresh orange juice/cup   | N2,460 |