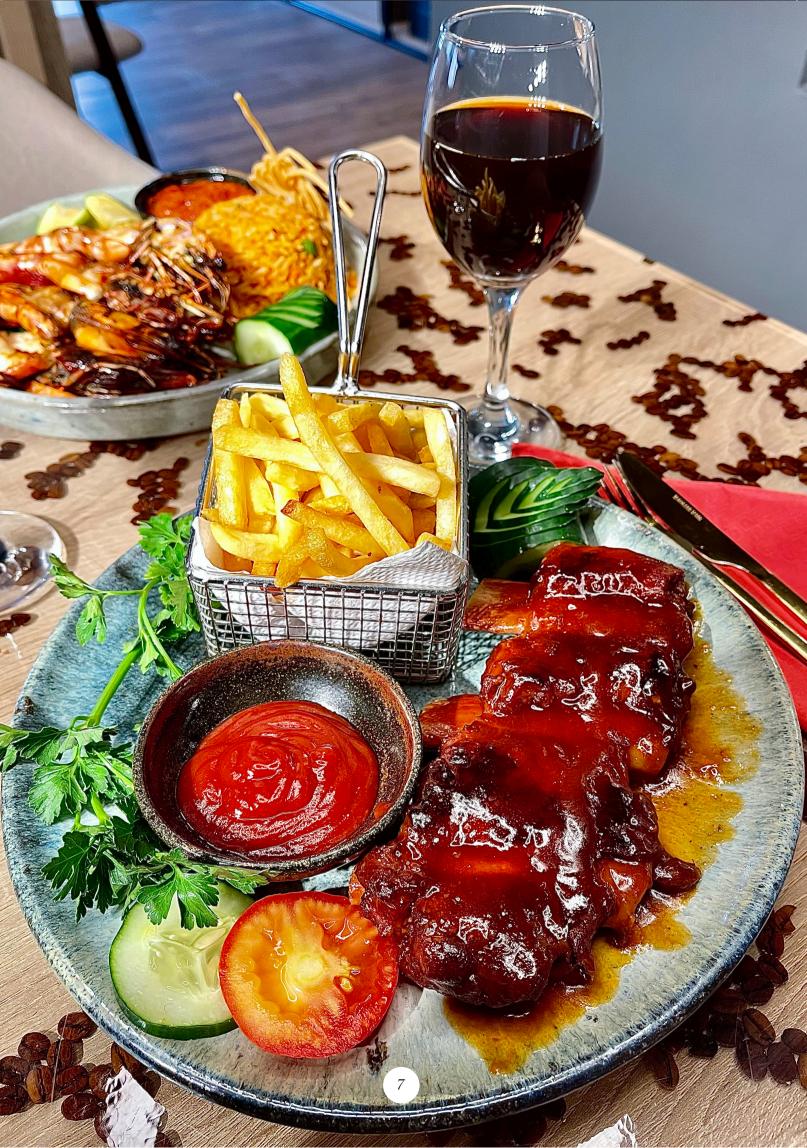

## **BREAKFAST**

| ***MASA & MIYAN TAUSHE                                                                                                                    | N9,500  |
|-------------------------------------------------------------------------------------------------------------------------------------------|---------|
| Freshly fried rice cakes served with traditional pumpkin leaf & tomato soup with choice of protein                                        |         |
| THE FULL ENGLISH                                                                                                                          | N8,000  |
| Served with sausage, baked beans, turkey bacon, choice of toast                                                                           |         |
| (brown or white) and choice of egg                                                                                                        |         |
| WAFFLES & CREPES                                                                                                                          |         |
| MASA SANDWICH                                                                                                                             | N6,000  |
| Signature rice cake breakfast sandwich served with sunny side up eggs e3 turkey bacon                                                     |         |
| MASA BURGER  Signature rice cakes, reimagined as a hurger; served with a beef patty, supply side                                          | N7,000  |
| Signature rice cakes, reimagined as a burger; served with a beef patty, sunny side up egg eð garnished with lettuce, tomatoes and onions. |         |
| SEAFOOD WAFFLES WITH CHEESE  Home-made waffles coated with syrup, served with prawns                                                      | N7,500  |
| and topped with cheese                                                                                                                    |         |
| GOLDEN MAI SHAYI CREPES                                                                                                                   | N4,500  |
| Served with syrup                                                                                                                         |         |
| SANDWICHES                                                                                                                                |         |
| MAI SHAYI HOUSE SANDWICH                                                                                                                  | N4,500  |
| Home-made grilled chicken in a yoghurt and mayonnaise creamy sauce                                                                        |         |
| VEGETARIAN WHEAT BREAD SANDWICH                                                                                                           | N3,500  |
| Lettuce, beef tomatoes and cucumber, served on a brown wheat bread                                                                        |         |
| VAID A DC                                                                                                                                 |         |
| WRAPS                                                                                                                                     |         |
| SPICY/NON-SPICY CHICKEN WRAP                                                                                                              | N4,000  |
| tomatoes and cucumber in a tortilla wrap                                                                                                  |         |
| HALLOUMI WRAP                                                                                                                             | N5,400  |
| Grilled halloumi cheese, fresh lettuce, garnished with hummus and wrapped in a tortilla                                                   | 1\0,¬00 |
|                                                                                                                                           | N/C 000 |
| SEAFOOD WRAP                                                                                                                              | N6,000  |
| a bed of tar tar sauce with deep fried mini prawns                                                                                        |         |
| PASTRIES                                                                                                                                  |         |
| Coconut crusted cookies                                                                                                                   | N600    |
| Oatmeal & mixed fruit cookies                                                                                                             | N1,000  |
| Kuli Kuli (peanut bars)                                                                                                                   | N1,000  |