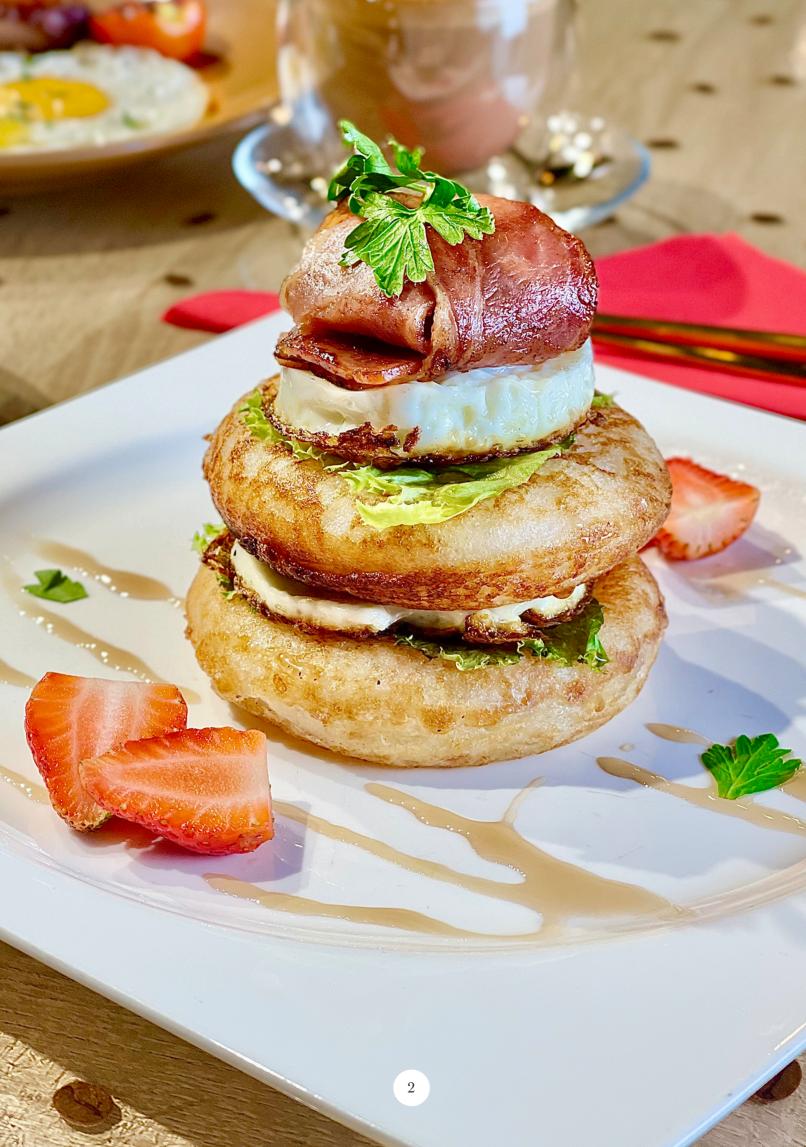

## **BREAKFAST**

| ***MASA & MIYAN TAUSHE                                                                                                                    | N9,500  |
|-------------------------------------------------------------------------------------------------------------------------------------------|---------|
| Freshly fried rice cakes served with traditional pumpkin leaf & tomato soup with choice of protein                                        |         |
| THE FULL ENGLISH                                                                                                                          | N8,000  |
| Served with sausage, baked beans, turkey bacon, choice of toast                                                                           |         |
| (brown or white) and choice of egg                                                                                                        |         |
| WAFFLES & CREPES                                                                                                                          |         |
| MASA SANDWICH                                                                                                                             | N6,000  |
| Signature rice cake breakfast sandwich served with sunny side up eggs e3 turkey bacon                                                     |         |
| MASA BURGER  Signature rice cakes, reimagined as a hurger; served with a beef patty, supply side                                          | N7,000  |
| Signature rice cakes, reimagined as a burger; served with a beef patty, sunny side up egg eð garnished with lettuce, tomatoes and onions. |         |
| SEAFOOD WAFFLES WITH CHEESE  Home-made waffles coated with syrup, served with prawns                                                      | N7,500  |
| and topped with cheese                                                                                                                    |         |
| GOLDEN MAI SHAYI CREPES                                                                                                                   | N4,500  |
| Served with syrup                                                                                                                         |         |
| SANDWICHES                                                                                                                                |         |
| MAI SHAYI HOUSE SANDWICH                                                                                                                  | N4,500  |
| Home-made grilled chicken in a yoghurt and mayonnaise creamy sauce                                                                        |         |
| VEGETARIAN WHEAT BREAD SANDWICH                                                                                                           | N3,500  |
| Lettuce, beef tomatoes and cucumber, served on a brown wheat bread                                                                        |         |
| VAID A DC                                                                                                                                 |         |
| WRAPS                                                                                                                                     |         |
| SPICY/NON-SPICY CHICKEN WRAP                                                                                                              | N4,000  |
| tomatoes and cucumber in a tortilla wrap                                                                                                  |         |
| HALLOUMI WRAP                                                                                                                             | N5,400  |
| Grilled halloumi cheese, fresh lettuce, garnished with hummus and wrapped in a tortilla                                                   | 1\0,¬00 |
|                                                                                                                                           | N/C 000 |
| SEAFOOD WRAP                                                                                                                              | N6,000  |
| a bed of tar tar sauce with deep fried mini prawns                                                                                        |         |
| PASTRIES                                                                                                                                  |         |
| Coconut crusted cookies                                                                                                                   | N600    |
| Oatmeal & mixed fruit cookies                                                                                                             | N1,000  |
| Kuli Kuli (peanut bars)                                                                                                                   | N1,000  |