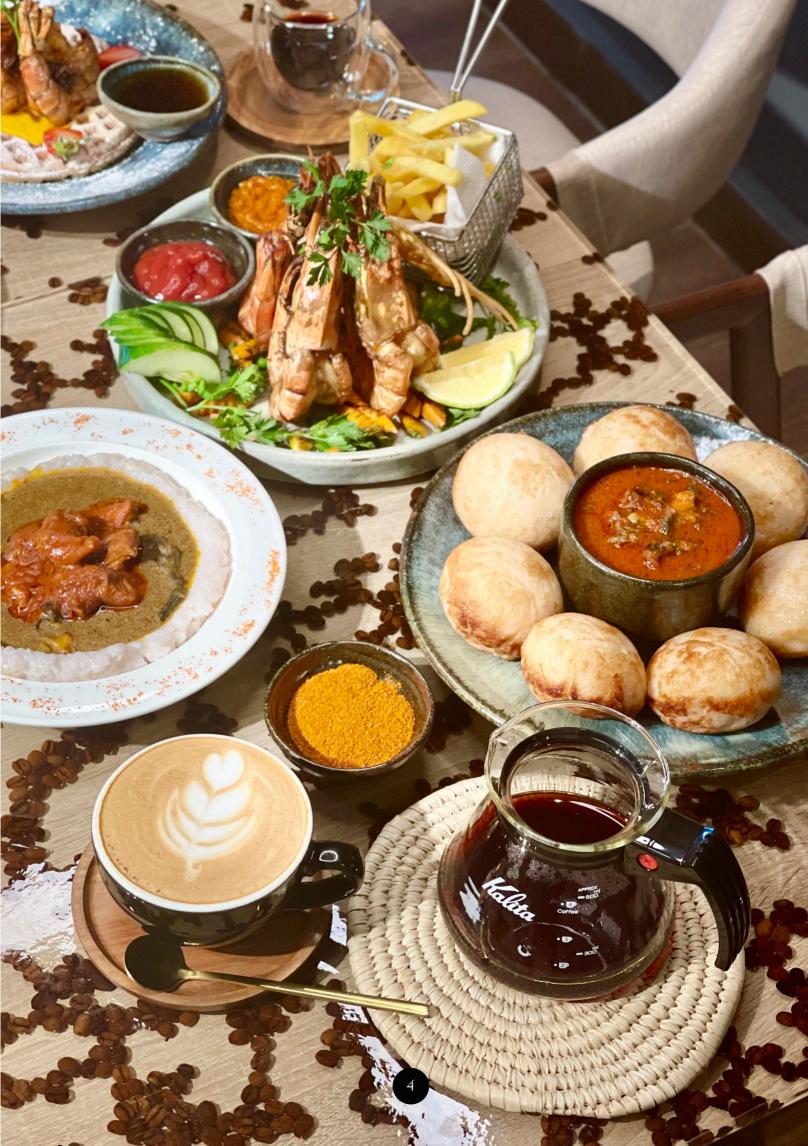

## **BREAKFAST**

| ***MASA & MIYAN TAUSHE                                                                                                                    | N9,500  |
|-------------------------------------------------------------------------------------------------------------------------------------------|---------|
| Freshly fried rice cakes served with traditional pumpkin leaf & tomato soup with choice of protein                                        |         |
| THE FULL ENGLISH                                                                                                                          | N8,000  |
| Served with sausage, baked beans, turkey bacon, choice of toast                                                                           |         |
| (brown or white) and choice of egg                                                                                                        |         |
| WAFFLES & CREPES                                                                                                                          |         |
| MASA SANDWICH                                                                                                                             | N6,000  |
| Signature rice cake breakfast sandwich served with sunny side up eggs e3 turkey bacon                                                     |         |
| MASA BURGER  Signature rice cakes, reimagined as a hurger; served with a beef patty, supply side                                          | N7,000  |
| Signature rice cakes, reimagined as a burger; served with a beef patty, sunny side up egg eð garnished with lettuce, tomatoes and onions. |         |
| SEAFOOD WAFFLES WITH CHEESE  Home-made waffles coated with syrup, served with prawns                                                      | N7,500  |
| and topped with cheese                                                                                                                    |         |
| GOLDEN MAI SHAYI CREPES                                                                                                                   | N4,500  |
| Served with syrup                                                                                                                         |         |
| SANDWICHES                                                                                                                                |         |
| MAI SHAYI HOUSE SANDWICH                                                                                                                  | N4,500  |
| Home-made grilled chicken in a yoghurt and mayonnaise creamy sauce                                                                        |         |
| VEGETARIAN WHEAT BREAD SANDWICH                                                                                                           | N3,500  |
| Lettuce, beef tomatoes and cucumber, served on a brown wheat bread                                                                        |         |
| VAID A DC                                                                                                                                 |         |
| WRAPS                                                                                                                                     |         |
| SPICY/NON-SPICY CHICKEN WRAP                                                                                                              | N4,000  |
| tomatoes and cucumber in a tortilla wrap                                                                                                  |         |
| HALLOUMI WRAP                                                                                                                             | N5,400  |
| Grilled halloumi cheese, fresh lettuce, garnished with hummus and wrapped in a tortilla                                                   | 1\0,¬00 |
|                                                                                                                                           | N/C 000 |
| SEAFOOD WRAP                                                                                                                              | N6,000  |
| a bed of tar tar sauce with deep fried mini prawns                                                                                        |         |
| PASTRIES                                                                                                                                  |         |
| Coconut crusted cookies                                                                                                                   | N600    |
| Oatmeal & mixed fruit cookies                                                                                                             | N1,000  |
| Kuli Kuli (peanut bars)                                                                                                                   | N1,000  |